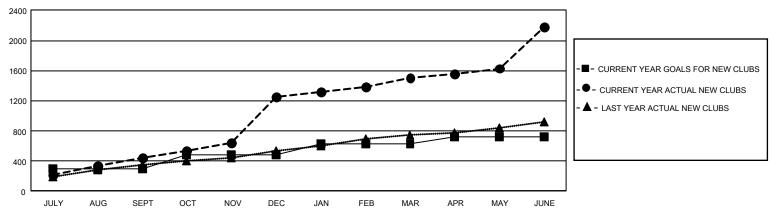

#### REPORT DOES NOT INCLUDE CLUBS IN UNDISTRICTED AREAS.

| Clubs         |               |             |               | Members               |                        |                         |                                                    |  |
|---------------|---------------|-------------|---------------|-----------------------|------------------------|-------------------------|----------------------------------------------------|--|
|               | RESULTS FOR   | R 2020-2021 |               | RESULTS FOR 2020-2021 |                        |                         |                                                    |  |
| QUARTER       | NEW CLUB GOAL | NEW CLUBS   | DROPPED CLUBS | QUARTER MEME          | BER GROWTH NET<br>GOAL | MEMBER GROWTH<br>ACTUAL | DROPPED<br>MEMBERS ACTUAL<br>(including transfers) |  |
| JULY/AUG/SEPT | 879           | 442         | 47            | JULY/AUG/SEPT         | 7300                   | 27,518                  | 8,084                                              |  |
| OCT/NOV/DEC   | 564           | 806         | 10            | OCT/NOV/DEC           | 6119                   | 41,915                  | 15,375                                             |  |
| JAN/FEB/MAR   | 444           | 249         | 758           | JAN/FEB/MAR           | 4693                   | 15,115                  | 17,501                                             |  |
| APR/MAY/JUNE  | 294           | 683         | 31            | APR/MAY/JUNE          | 3304                   | 29,617                  | 40,330                                             |  |

### GOALS AND ACTUAL NEW CLUBS CUMULATIVE