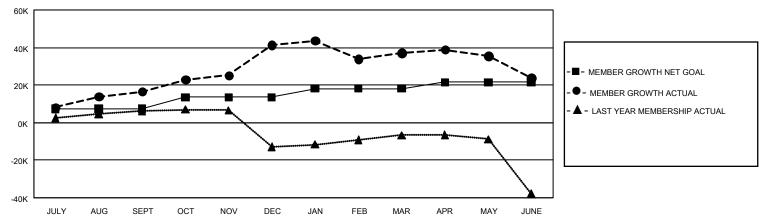

#### REPORT DOES NOT INCLUDE CLUBS IN UNDISTRICTED AREAS.

| Clubs         |               |             |               | Members               |                        |                         |                                                    |  |
|---------------|---------------|-------------|---------------|-----------------------|------------------------|-------------------------|----------------------------------------------------|--|
|               | RESULTS FOR   | R 2020-2021 |               | RESULTS FOR 2020-2021 |                        |                         |                                                    |  |
| QUARTER       | NEW CLUB GOAL | NEW CLUBS   | DROPPED CLUBS | QUARTER MEME          | BER GROWTH NET<br>GOAL | MEMBER GROWTH<br>ACTUAL | DROPPED<br>MEMBERS ACTUAL<br>(including transfers) |  |
| JULY/AUG/SEPT | 879           | 442         | 47            | JULY/AUG/SEPT         | 7300                   | 27,518                  | 8,084                                              |  |
| OCT/NOV/DEC   | 564           | 806         | 10            | OCT/NOV/DEC           | 6119                   | 41,915                  | 15,375                                             |  |
| JAN/FEB/MAR   | 444           | 249         | 758           | JAN/FEB/MAR           | 4693                   | 15,115                  | 17,501                                             |  |
| APR/MAY/JUNE  | 294           | 683         | 31            | APR/MAY/JUNE          | 3304                   | 29,617                  | 40,330                                             |  |

#### GOALS AND ACTUAL MEMBERS CUMULATIVE

| DROPPED CLUBS: 846                 |        | 8,861 CLUBS OF 12,683 ADDED 1 OR<br>MORE NEW MEMBERS | GENDER DISTRIBUTION  MALE 258,397 (72.29%) |                 |         |
|------------------------------------|--------|------------------------------------------------------|--------------------------------------------|-----------------|---------|
| DROPPED MEMBERS                    |        |                                                      | FEMALE                                     | 99,066 (27.71%) |         |
| DECEASED                           | 2,706  | CLICK HERE FOR CUMULATIVE                            | TOTAL FAMILY UNIT MEMBERS                  |                 | 186,017 |
| CLUB CANCELLED 14,872 OTHER 63,709 |        | MEMBERSHIP DATA                                      |                                            |                 |         |
|                                    |        |                                                      | FAMILY MEMBERS PAYING HALF                 |                 | 114,970 |
| TOTAL                              | 81,287 |                                                      | 0000                                       |                 |         |